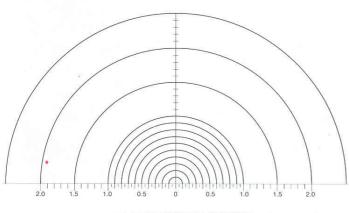

PRECISION SCALE

- Cross table consisting of precision linear slide and ball screw for accuracy and long life.
- Variable-speed 1.5KW motors with HSK 50 spindle or custom spindle and adapters are available to suit all CNC Grinding Machines.
- Swivelling dressing unit can be used manual or automatic.
- · The machine is provided with coolant system or dust-collection system.
- Heavy duty rotary table pivots with two pairs of precision angular contact bearing.
- Variable-speed dressing wheel and the oscillation is adjustable in position, stroke and frequency.
- Video optical system, with a 15x -120x (zoom) magnification range and a 15" LCD monitor, allows for measurement and inspection of radii from 0.025mm to 9.5mm.
- Optical system for easy setup and for measuring wheel diameter, width, position, and inspection during or after dressing.
- The scale shown on the video monitor can be used to represent increments for various applications.
- The zoom optics provide magnifications from 15x to 120x. The magnification can be adjusted, using a sample of known size, and locked so that the scale will accurately show the desired increments.