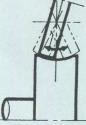

### **Design Features:**

The Machine provides easy and efficiency in truing and dressing flats, angles, radii and forms on diamond and CBN Wheels and Wheel packages. This machine is simple to operate, highly accurate and extremely cost effective.

PRECISION SCALE

- Cross table consisting of precision linear slide and ball screw for accuracy and long life.
- Variable-speed 1.5KW motors with HSK 50 spindle or custom spindle and adapters are available to suit all CNC Grinding Machines.
- Swivelling dressing unit can be used manual or automatic.
- · The machine is provided with coolant system or dust-collection system.
- Heavy duty rotary table pivots with two pairs of precision angular contact bearing.
- Variable-speed dressing wheel and the oscillation is adjustable in position, stroke and frequency.
- Video optical system, with a 15x -120x (zoom) magnification range and a 15" LCD monitor, allows for measurement and inspection of radii from 0.025mm to 9.5mm.
- Optical system for easy setup and for measuring wheel diameter, width, position, and inspection during or after dressing.
- The scale shown on the video monitor can be used to represent increments for various applications.
- The zoom optics provide magnifications from 15x to 120x. The magnification can be adjusted, using a sample of known size, and locked so that the scale will accurately show the desired increments.

#### **GRINDING EXAMPLES:**