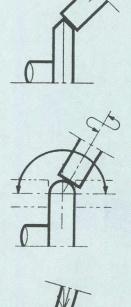

Heavy duty rotary table pivots with two pairs of precision angular contact bearing.
- Variable-speed dressing wheel and the oscillation is adjustable in position, stroke and frequency.
- Video optical system, with a 15x -120x (zoom) magnification range and a 15" LCD monitor, allows for measurement and inspection of radii from 0.025mm to 9.5mm.
- Optical system for easy setup and for measuring wheel diameter, width, position, and inspection during or after dressing.
- The scale shown on the video monitor can be used to represent increments for various applications.
- The zoom optics provide magnifications from 15x to 120x. The magnification can be adjusted, using a sample of known size, and locked so that the scale will accurately show the desired increments.

#### **GRINDING EXAMPLES:**









### FC-250W

#### Standard accessories:

2 Machine light (12V).

Coolant system includes 30 liter tank.

Optical linear scale with digital display counter (0.001mm increment) X, Y axis.

TV camera with 15" LCD monitor.

Microscope with zoom system for adjustable from 15~120 magnification.

### Options:

High performance swivelling angle reader (0.05° increment).

Dressing wheel with automatic swivelling and infeed including:

A: Control panel with touch screen.

- B: Auto-infeed is equipped with servo-motor; the total infeed and infeed speed, one infeed with one or several oscillations can be preset.
- C: Auto-swivelling is equipped with servo-motor; the total infeed and infeed speed, each infeed with both end swivelling can be preset.

### Machine specification:

| Wheel spindle t